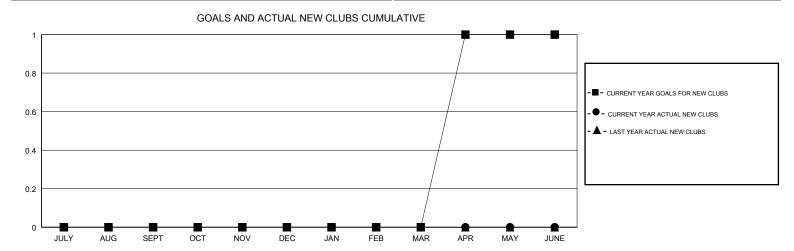

## ANN ELDRIDGE **LOCATION AUSTRALIA GMT CA** Clubs Members RESULTS FOR 2018-2019 RESULTS FOR 2018-2019 NEW CLUB GOAL NEW CLUBS DROPPED CLUBS MEMBER GROWTH NET MEMBER GROWTH DROPPED QUARTER QUARTER GOAL ACTUAL MEMBERS ACTUAL (including transfers) 0 0 -5 27 33 JULY/AUG/SEPT JULY/AUG/SEPT 0 0 0 -5 42 36 OCT/NOV/DEC OCT/NOV/DEC 0 0 0 5 0 0 JAN/FEB/MAR JAN/FEB/MAR 1 0 0 0 0 15 APR/MAY/JUNE APR/MAY/JUNE