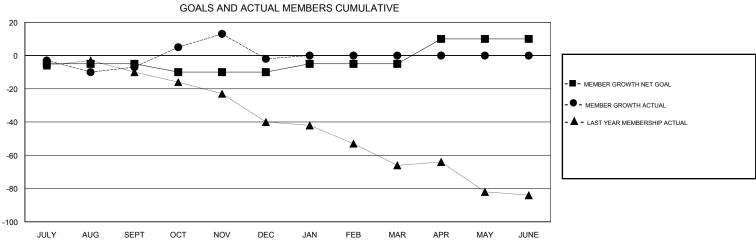

## ANN ELDRIDGE **LOCATION AUSTRALIA GMT CA** Clubs Members RESULTS FOR 2018-2019 RESULTS FOR 2018-2019 NEW CLUB GOAL NEW CLUBS DROPPED CLUBS MEMBER GROWTH NET MEMBER GROWTH DROPPED QUARTER QUARTER GOAL ACTUAL MEMBERS ACTUAL (including transfers) 0 0 -5 27 33 JULY/AUG/SEPT JULY/AUG/SEPT 0 0 0 -5 42 36 OCT/NOV/DEC OCT/NOV/DEC 0 0 0 5 0 0 JAN/FEB/MAR JAN/FEB/MAR 1 0 0 0 0 15 APR/MAY/JUNE APR/MAY/JUNE